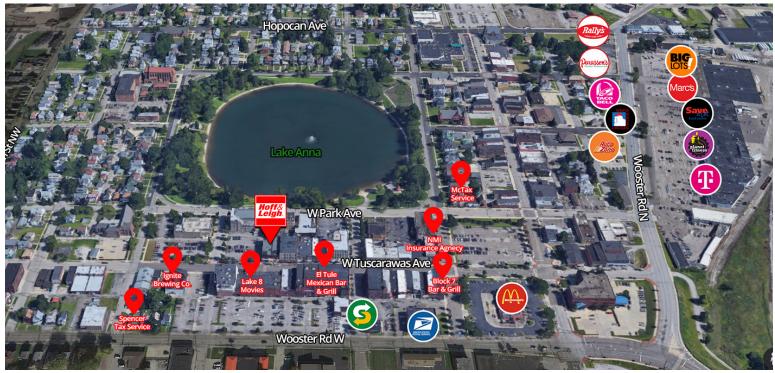

577 - 579 W TUSCARAWAS AVENUE, BARBERTON, OH 44203

#### **Overview**

- \* Great opportunity for a user-investor to purchase this +/- 16,000 SF retail office property
- \* Brick 2 building (577-579) offering, currently with 3 m-m tenants
- \* Charming, bustling downtown Barberton location
- \* Various systems replaced recently; some areas of the buildings will require replacements
- \* Roof top coated with flashings resealed in 2017; will require replacement in near future
- \* Built 1919-1927
- \* Real Estate Taxes \$4,921 annual
- \* Parcel #'s: 0100587, 0100588
- \* Contact Agents for further details