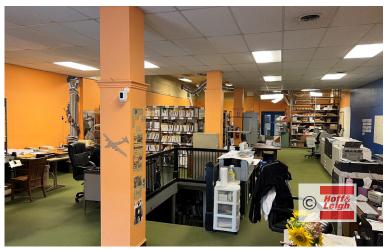

#### **Overview**

- \* Great opportunity for a user-investor to purchase this +/- 16,000 SF retail office property
- \* Brick 2 building (577-579) offering, currently with 3 m-m tenants
- \* Charming, bustling downtown Barberton location
- \* Various systems replaced recently; some areas of the buildings will require replacements
- \* Roof top coated with flashings resealed in 2017; will require replacement in near future
- \* Built 1919-1927
- \* Real Estate Taxes \$4,921 annual
- \* Parcel #'s: 0100587, 0100588
- \* Contact Agents for further details

### **Property Details**

Sales Price \$299,000

Building Size 16.284 SF

**Lot Size** 0.138 Acres

**Zoning**Retail / Office

Rev: September 26, 2023

Our Network Is Your Edge

All information is from sources deemed reliable and is subject to errors, omissions, change of price, rental, prior sale, and withdrawal without notice. Prospect should carefully verify each item of information contained herein.