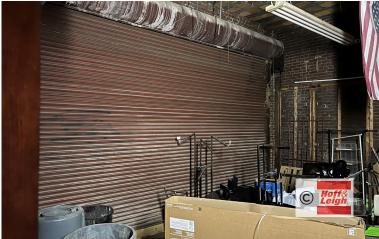

#### **Overview**

- \* Great opportunity for a user-investor to purchase this +/- 16,000 SF retail office property
- \* Brick 2 building (577-579) offering, currently with 3 m-m tenants
- \* Charming, bustling downtown Barberton location
- \* Various systems replaced recently; some areas of the buildings will require replacements
- \* Roof top coated with flashings resealed in 2017; will require replacement in near future
- \* Built 1919-1927
- \* Real Estate Taxes \$4,921 annual
- \* Parcel #'s: 0100587, 0100588
- \* Contact Agents for further details