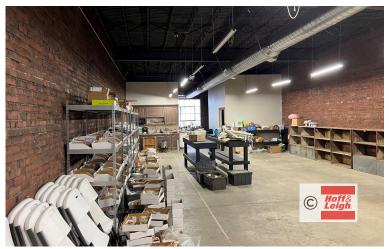

#### **Overview**

- \* Great opportunity for a user-investor to purchase this +/- 16,000 SF retail office property
- \* Brick 2 building (577-579) offering, currently with 3 m-m tenants
- \* Charming, bustling downtown Barberton location
- \* Various systems replaced recently; some areas of the buildings will require replacements
- \* Roof top coated with flashings resealed in 2017; will require replacement in near future
- \* Built 1919-1927
- \* Real Estate Taxes \$4,921 annual
- \* Parcel #'s: 0100587, 0100588
- \* Contact Agents for further details