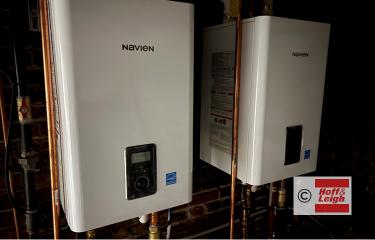

#### **Overview**

- \* Great opportunity for a user-investor to purchase this +/- 16,000 SF retail office property
- \* Brick 2 building (577-579) offering, currently with 3 m-m tenants
- \* Charming, bustling downtown Barberton location
- \* Various systems replaced recently; some areas of the buildings will require replacements
- \* Roof top coated with flashings resealed in 2017; will require replacement in near future
- \* Built 1919-1927
- \* Real Estate Taxes \$4,921 annual
- \* Parcel #'s: 0100587, 0100588
- \* Contact Agents for further details