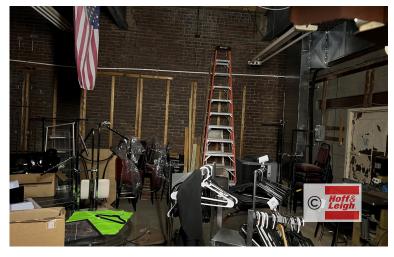

#### **Overview**

- \* Great opportunity for a user-investor to purchase this +/- 16,000 SF retail office property
- \* Brick 2 building (577-579) offering, currently with 3 m-m tenants
- \* Charming, bustling downtown Barberton location
- \* Various systems replaced recently; some areas of the buildings will require replacements
- \* Roof top coated with flashings resealed in 2017; will require replacement in near future
- \* Built 1919-1927
- \* Real Estate Taxes \$4,921 annual
- \* Parcel #'s: 0100587, 0100588
- \* Contact Agents for further details