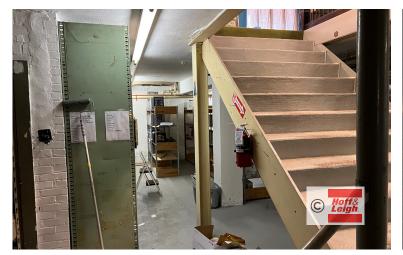

#### **Overview**

- \* Great opportunity for a user-investor to purchase this +/- 16,000 SF retail office property
- \* Brick 2 building (577-579) offering, currently with 3 m-m tenants
- \* Charming, bustling downtown Barberton location
- \* Various systems replaced recently; some areas of the buildings will require replacements
- \* Roof top coated with flashings resealed in 2017; will require replacement in near future
- \* Built 1919-1927
- \* Real Estate Taxes \$4,921 annual
- \* Parcel #'s: 0100587, 0100588
- \* Contact Agents for further details