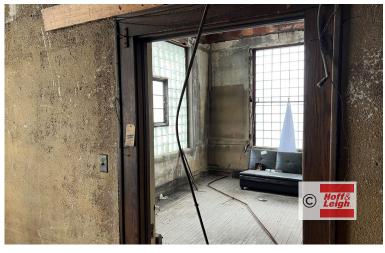

#### **Overview**

- \* Great opportunity for a user-investor to purchase this +/- 16,000 SF retail office property
- \* Brick 2 building (577-579) offering, currently with 3 m-m tenants
- \* Charming, bustling downtown Barberton location
- \* Various systems replaced recently; some areas of the buildings will require replacements
- \* Roof top coated with flashings resealed in 2017; will require replacement in near future
- \* Built 1919-1927
- \* Real Estate Taxes \$4,921 annual
- \* Parcel #'s: 0100587, 0100588
- \* Contact Agents for further details