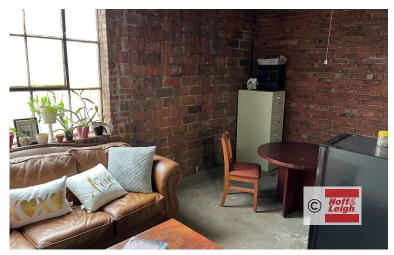

#### **Overview**

- \* Great opportunity for a user-investor to purchase this +/- 16,000 SF retail office property
- \* Brick 2 building (577-579) offering, currently with 3 m-m tenants
- \* Charming, bustling downtown Barberton location
- \* Various systems replaced recently; some areas of the buildings will require replacements
- \* Roof top coated with flashings resealed in 2017; will require replacement in near future
- \* Built 1919-1927
- \* Real Estate Taxes \$4,921 annual
- \* Parcel #'s: 0100587, 0100588
- \* Contact Agents for further details