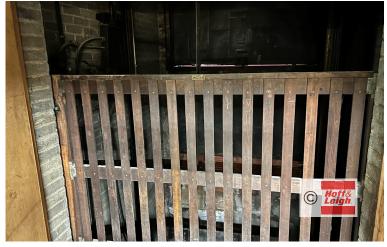

#### **Overview**

- \* Great opportunity for a user-investor to purchase this +/- 16,000 SF retail office property
- \* Brick 2 building (577-579) offering, currently with 3 m-m tenants
- \* Charming, bustling downtown Barberton location
- \* Various systems replaced recently; some areas of the buildings will require replacements
- \* Roof top coated with flashings resealed in 2017; will require replacement in near future
- \* Built 1919-1927
- \* Real Estate Taxes \$4,921 annual
- \* Parcel #'s: 0100587, 0100588
- \* Contact Agents for further details