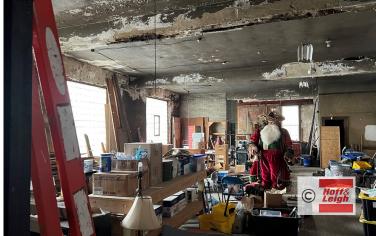

#### **Overview**

- \* Great opportunity for a user-investor to purchase this +/- 16,000 SF retail office property
- \* Brick 2 building (577-579) offering, currently with 3 m-m tenants
- \* Charming, bustling downtown Barberton location
- \* Various systems replaced recently; some areas of the buildings will require replacements
- \* Roof top coated with flashings resealed in 2017; will require replacement in near future
- \* Built 1919-1927
- \* Real Estate Taxes \$4,921 annual
- \* Parcel #'s: 0100587, 0100588
- \* Contact Agents for further details