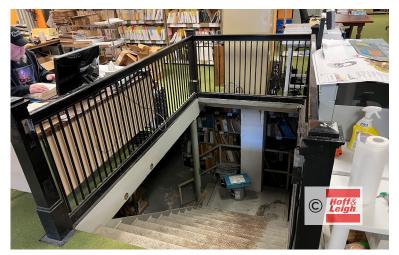

#### **Overview**

- \* Great opportunity for a user-investor to purchase this +/- 16,000 SF retail office property
- \* Brick 2 building (577-579) offering, currently with 3 m-m tenants
- \* Charming, bustling downtown Barberton location
- \* Various systems replaced recently; some areas of the buildings will require replacements
- \* Roof top coated with flashings resealed in 2017; will require replacement in near future
- \* Built 1919-1927
- \* Real Estate Taxes \$4,921 annual
- \* Parcel #'s: 0100587, 0100588
- \* Contact Agents for further details