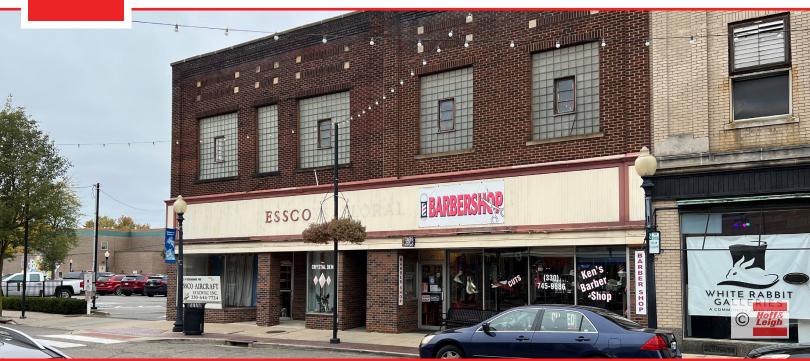

577 - 579 W TUSCARAWAS AVENUE, BARBERTON, OH 44203

#### **Overview**

- \* Great opportunity for a user-investor to purchase this +/- 16,000 SF retail office property
- \* Brick 2 building (577-579) offering, currently with 3 m-m tenants
- \* Charming, bustling downtown Barberton location
- \* Various systems replaced recently; some areas of the buildings will require replacements
- \* Roof top coated with flashings resealed in 2017; will require replacement in near future
- \* Built 1919-1927
- \* Real Estate Taxes \$4,921 annual
- \* Parcel #'s: 0100587, 0100588
- \* Contact Agents for further details

### **Property Details**

Sales Price \$299,000

Building Size 16.284 SF

**Lot Size** 0.138 Acres

**Zoning**Retail / Office

Rev: September 26, 2023

Our Network Is Your Edge

All information is from sources deemed reliable and is subject to errors, omissions, change of price, rental, prior sale, and withdrawal without notice. Prospect should carefully verify each item of information contained herein.