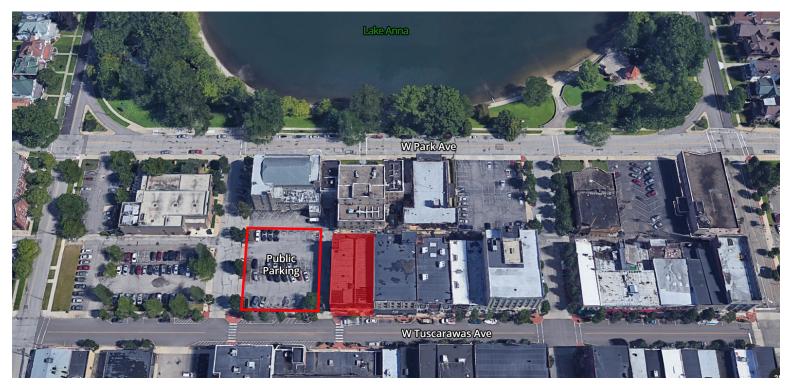

577 - 579 W TUSCARAWAS AVENUE, BARBERTON, OH 44203

#### **Overview**

- \* Great opportunity for a user-investor to purchase this +/- 16,000 SF retail office property
- \* Brick 2 building (577-579) offering, currently with 3 m-m tenants
- \* Charming, bustling downtown Barberton location
- \* Various systems replaced recently; some areas of the buildings will require replacements
- \* Roof top coated with flashings resealed in 2017; will require replacement in near future
- \* Built 1919-1927
- \* Real Estate Taxes \$4,921 annual
- \* Parcel #'s: 0100587, 0100588
- \* Contact Agents for further details