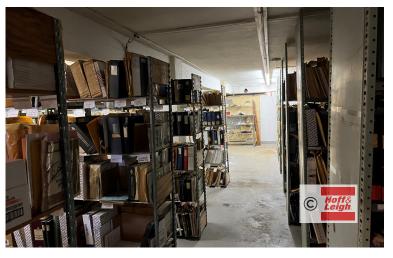

#### **Overview**

- \* Great opportunity for a user-investor to purchase this +/- 16,000 SF retail office property
- \* Brick 2 building (577-579) offering, currently with 3 m-m tenants
- \* Charming, bustling downtown Barberton location
- \* Various systems replaced recently; some areas of the buildings will require replacements
- \* Roof top coated with flashings resealed in 2017; will require replacement in near future
- \* Built 1919-1927
- \* Real Estate Taxes \$4,921 annual
- \* Parcel #'s: 0100587, 0100588
- \* Contact Agents for further details